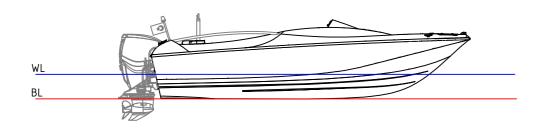

## PIRINCIPAL DIMENSIONS

| Overall Lenght(Loa)   | 5.95 m   |
|-----------------------|----------|
| Waterline Lenght(Lwl) | 4.80 m   |
| Waterline Beam(Bwl)   | 1.90 m   |
| Hull Lenght(Lh)       | 5.90 m   |
| Beam                  | 2.40 m   |
| Deepth                | 0.44 m   |
| Draught               | 0.35 m   |
| Displacement (Empty)  | 0.55 ton |
| Displacement (Full)   | 1.25 ton |
| Capacity              | 5 + 1    |
| Fuel Tank             | 80lt     |