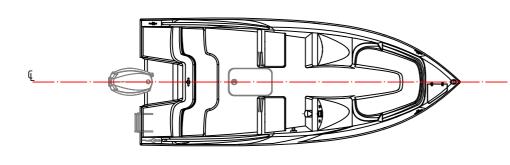

| DRAWN  | Umut ARAS | TITLE  | General Arrangement Plan |       |       |
|--------|-----------|--------|--------------------------|-------|-------|
| DESIGN | Umut ARAS | Dwg.No |                          |       |       |
| OWNER  |           | SCALE  | 1:1                      | SHEET | 01/01 |