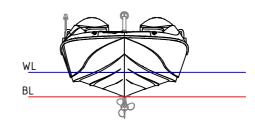

## PIRINCIPAL DIMENSIONS

| Overall Lenght(Loa)   | 5.95 m   |
|-----------------------|----------|
| Waterline Lenght(Lwl) | 4.80 m   |
| Waterline Beam(Bwl)   | 1.90 m   |
| Hull Lenght(Lh)       | 5.90 m   |
| Beam                  | 2.40 m   |
| Deepth                | 0.44 m   |
| Draught               | 0.35 m   |
| Displacement (Empty)  | 0.55 ton |
| Displacement (Full)   | 1.25 ton |
| Capacity              | 5 + 1    |
| Fuel Tank             | 80lt     |