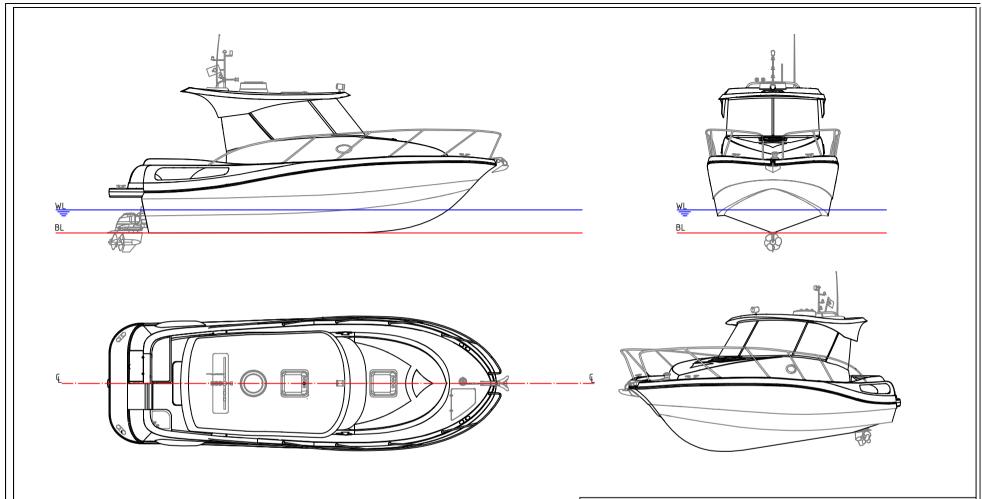

## **GENERAL DIMENTIONS**

| Overall Lenght(Loa)   | 8,80 m  |
|-----------------------|---------|
| Waterline Lenght(Lwl) | 6.83 m  |
| Waterline Beam(Bwl)   | 2.54 m  |
| Hull Lenght(Lh)       | 8.75 m  |
| Beam                  | 3.10 m  |
| Draught (max.)        | 0.52 m  |
| Displacement (Empty)  | 2450 kg |
| Displacement (Full)   | 4026 kg |
| Livewell Capacity     | 150lt   |
| Capacity              | 7       |
| Fuel Tank             | 240lt   |
| Water Tank            | 85lt    |
| Holding Tank          | 55lt    |